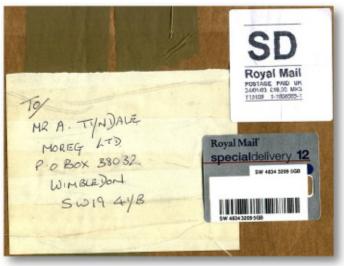

### P O BOX DELIVERIES

SHOWN IS A CORRECTLY ADDRESS ROYAL MAIL PARCEL

thought appropriate to bring to your attention some of difficulties the members have experienced with the P O Box Mail delivery It is an system. extremely convenient and safe way to send items as once they arrive at the sorting office they stay in a safe environment until the P O Box Recipient collects them.