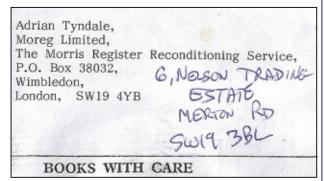

Amongst other actions they have returned parcels to senders, redirected parcels to our old business address in Nelson Trading Estate and to a home address where the parcel sat on the door step all day.

"SEEN HERE IS THE LABEL
OF A PARCEL THAT WAS
RE-ADDRESSED BY
"PARCEL FORCE"

We strongly advise that members do not use Parcel Force as there is a perfectly smooth running service offered by Royal Mail.