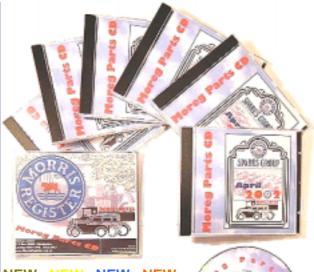

NEW...NEW...NEW

The Spares Catalogue & Price list is now available on CD.

Price: £3.00 + VAT + Postage

For reconditioned spares please contact:

ADRIAN TYNDALE
MOREG LIMITED
P O Box 38032,
Wimbledon,
LONDON SW19 4YB
ENGLAND

Phone: **020-8947 7247**Fax: **020-8946 7947** 

Spares@MorrisRegister.org.uk

To use simply place the Moreg Parts CD into your computer CD-ROM Drive and it will automatically load the spares catalogue to your screen.