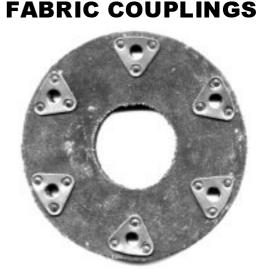

For EEC or other countries please add £1.75 and £3.75 respectively.

The current price list only will be posted FOC on receipt of a SAE with the correct postage.

February 2000

At last! After many months of disappointment with suppliers we have now secured a supply of fabric couplings for both the Morris Eight models and the Ten-