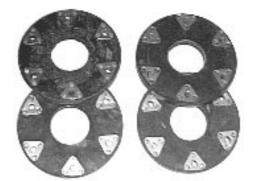

For EEC or other countries please add £1.75 and £3.75 respectively.

The current price list only will be posted FOC on receipt of a SAE with the correct postage.

February 2000

At last! After many months of disappointment with suppliers we have now secured a supply of fabric couplings for both the Morris Eight models and the Ten-